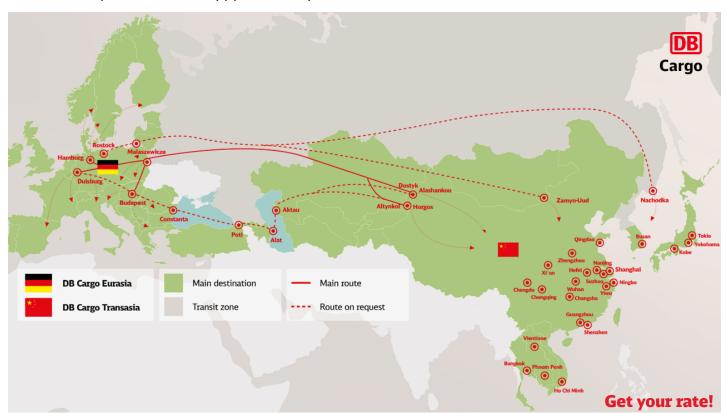

## Your reliable partner on the Eurasian corridor.

DB Cargo Eurasia provides rail freight services on the Eurasian corridor since 2008. We connect China and CIS countries to the largest rail network in Europe in over 18 countries. With a strong team, we offer customized block train and single container transports including door-door solutions.