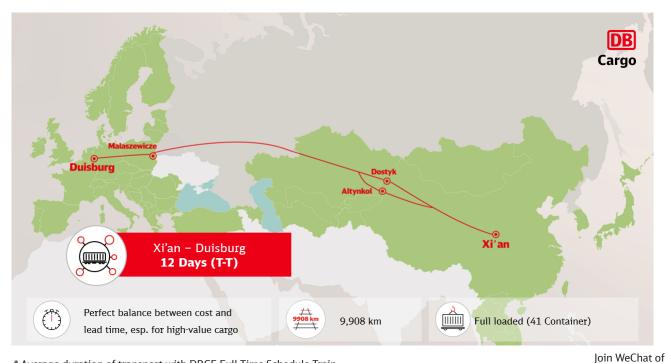

## **Full Time Schedule Train**

Especially when it comes to high value cargo, the balance between costs and lead time can be a crucial factor. We offer you a high speed transport solution between Europe and China, delivering your cargo in less than 12 days\*. Running the route between Xi'an and Duisburg, via the traditional border Altynkol / Dostyk and Brest/Malaszewicze, our Full Time Schedule Trains tackle 9,908 km fully loaded in 12 days.