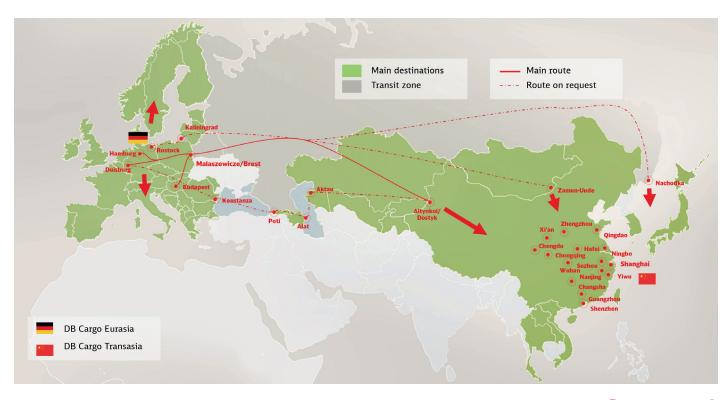

## Your reliable partner on the Eurasian corridor.

DB Cargo Eurasia provides rail freight services on the Eurasian corridor since 2008. We connect China and CIS countries to the largest rail network in Europe in over 18 countries. With a strong team, we offer customized block train and single container transports including door-door solutions.